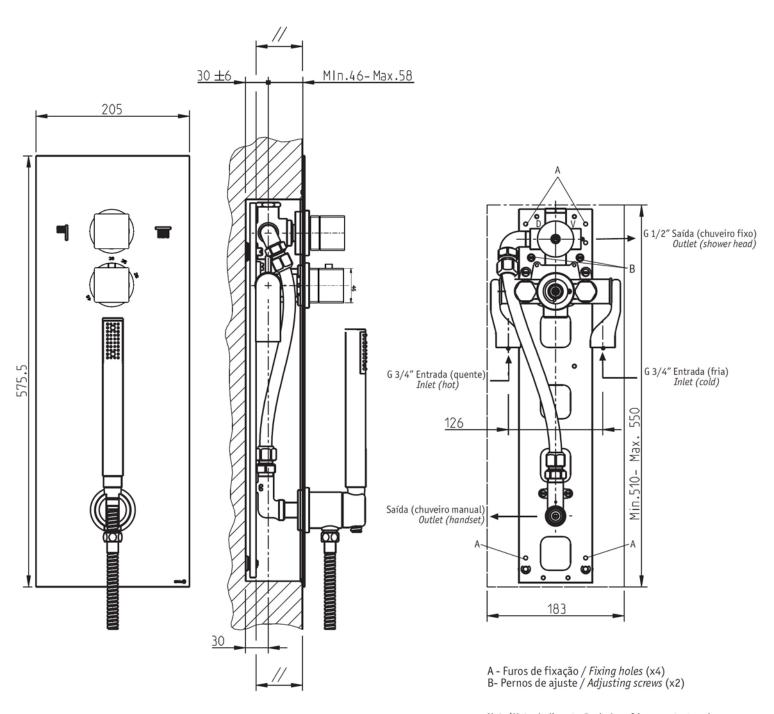

### 2 control thermostatic shower system

**Nota/Note:** A alimentação de água fria e quente, tem de ser localizada na metade inferior da caixa de alojamento do conjunto. The cold and hot water inlet, must be located on inferior middle of the housing set box.

#### Autor de lai der ein steledie / Palers stert/neth e installation

li econillo de reellante propunção de espeçó mecan ário b sus aplitação. Porte o della, bará que sintre ano calso sector parteir com um adeimo de Silvano e máximo de Silvano de altura, Milano de legiuro e profundiándo entre São 48 mm. Vejo ligarente o primeiro pági no desta hai regio. Reil tel importantes o fundo de calso de Constanção della deve ser puntoto b parteiro ente vel aplitar o aspelho.

Propers recessing space for its application. For this, upon a rectangular ban in the real with a minhrum of SIGmm and manhrum 550mm is eight. 165mm while and depth between 50 and 40mm, See dearing on first page. Very inparts at the deep of the ten must be passied to the real more will be instabled the back place.

instalogio / Installativo Comerco per retirer tedes en munipules e mella des diferentes partes de conjunto termestático e que vilo pré mentados de l'Abrica. Aplique e conjunto termestático ne fundo de calca de construção dell emerçue de fundo pom de parafeses de Recção (I des Micado com a latra A de Rigura da primeira pógica desta baltação). Abre de latra para se hadas e coloque na mis funto.

primotes prigios desta instructio).
Abre de inves product e délegament est facte.
Céleque de nove à conjunte termetation su projeté de montagem se famée de calca abenta su pervis a pervis de professe de Roução.
Céleque modere à distrata untre a hair de Roução de montagem se famée de calca abenta su pervis a pervis de properter a 6,3 cm. Se este diferença for moter a diferença plus de primotes projetes de state diferença (destificades com a latra B su Rigues de primotes prigios desta Contração, A activa de solução de desta de desta Contração, A activa de solução de modere de sidade termentálica.
A activa de characte de mão está localizada su perto inferior de conjunte termentálica. A activa de 1,2° pero characte fica di folla su perto distribuidos su perto seperior de conjunto.
Depois de conferida e a ligação e apropada de conjunto termentálica, coloque o espelho su perto forma dar a periodo de montagem através de sentencia de Roução de vidente termenta (conjunto) e conferio de sentencia de Roução de vidente termenta (conjunto) e perto de persona de la sentencia de forme a que se termenta de modere d

First albassemble att the handles and sings from the different pasts of the rangh, and assembled at factory.

Apply the identicative set on the deep of the box and man the holes for the fallogscows (liferalfield as letter A on drawing of first page).

Open the holes for the rare plays and hose tolers no these holes.

Place once again the theoretisticset on returning position on the deep of the box and threat not to light the fishing scores.

Place once again the theoretisticset on returning position on the deep of the box and threat not to light the fishing scores.

Place from the adjusting scores to reduce it (Manifield with latter if on drawing on first page).

The hole 1/4" commetal as accord to the theoretistic votes.

The hole 1/4" commetal as accord to the theoretistic votes.