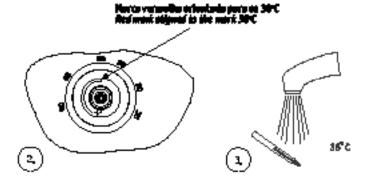

Name the throughout handlet handlet handlet handlet provide the tamper state as per believe procedures.

- Regulação devidente homostálica (på quando necessário) / Thomostálic subra regulation (only artes necessá)

  1. A movem o mentipolo de regulação de temperatura.

  2. On Brown de send destinador de temperatura de los de vidente homostálica aparente a mente versualha coloridando com a mente 30°C grando no espelho;

  2. On Brown de los destinadors de temperatura no hosto de vidente homostálica aparente a mente versualha coloridando com a mente 30°C grando no espelho;

  2. On Brown de los destinadors de temperatura no hosto de vidente homostálica aparente a mente versualha com a mente 30°C grando no espelho;
- Con invert o desert instante de temperature de l'acceptant de production appearant a marce verme de constante com a marce 30°C gravela de especial; de la constante de constan

- Remove the the mostable handle control.
   Remove the termination that step on the splinds present its rail mark coincident with the mark 50°C on the back plate if not arrend possibles.
   Opin the flow control rains. It the mater now and check by a theoremetry the actual temperature delivered by the rains.
   It is advisable that you chasts a temperature of 50°C when resulting the california. To accomplish that, whate the splinds counterclockwise in increase or rice-versa. To relate the splinds you can use the theoremistic handle control while depressing the dution. If necessary.
   Accidenting the temperature of 50°C, apply the handle of going the dution with the mark 50°C.
   Versate the thorness of the handle control with the grad series.
   Secure the thorness of handle control with the grad series. rientisciente às les raise de l'ampassione