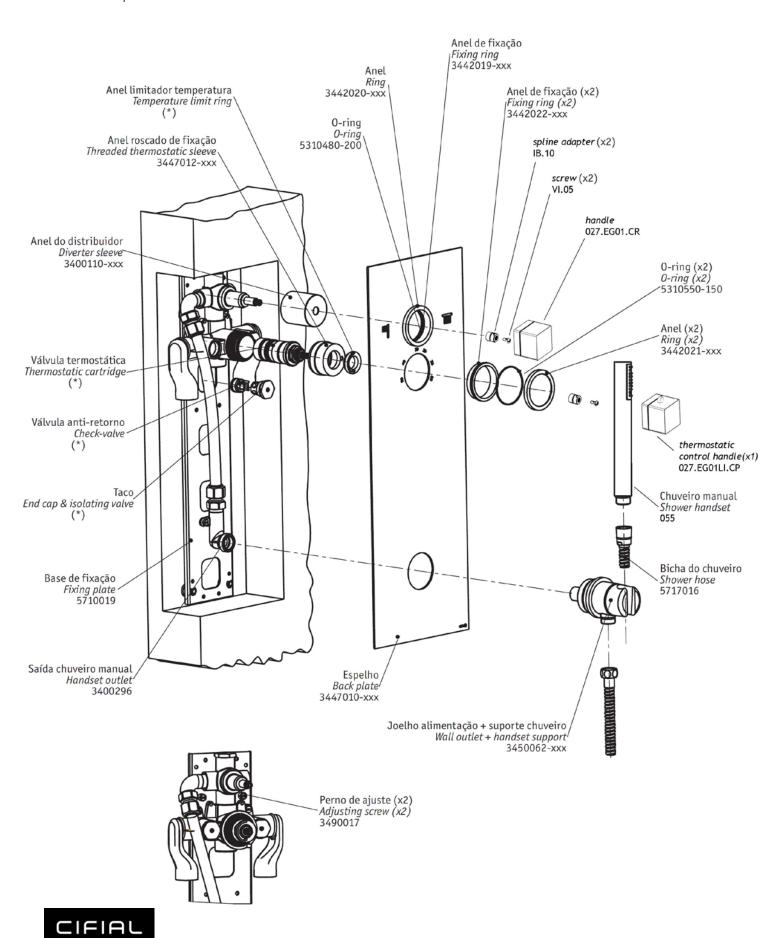

instalogio / Installativo Comerco per retirer tedes en munipules e mella des diferentes partes de conjunto termestático e que vilo pré mentados de l'Abrica. Aplique e conjunto termestático ne fundo de calca de construção dell emerçue de fundo pom de parafeses de Recção (I des Micado com a latra A de Rigura da primeira pógica desta baltação). Abre de latra para se hadas e coloque na mis funto.

primotes prigios desta instructio).
Abre de inves product e délegament est facte.
Céleque de nove à conjunte termetation su projeté de montagem se famée de calca abenta su pervis a pervis de professe de Roução.
Céleque modere à distrata untre a hair de Roução de montagem se famée de calca abenta su pervis a pervis de properter a 6,3 cm. Se este diferença for moter a diferença plus de primotes projetes de state diferença (destificades com a latra B su Rigues de primotes prigios desta Contração, A activa de solução de desta de desta Contração, A activa de solução de modere de sidade termentálica.
A activa de characte de mão está localizada su perto inferior de conjunte termentálica. A activa de 1,2° pero characte fica di folla su perto distribuidos su perto seperior de conjunto.
Depois de conferida e a ligação e apropada de conjunto termentálica, coloque o espelho su perto forma dar a periodo de montagem através de sentencia de Roução de vidente termenta (conjunto) e conferio de sentencia de Roução de vidente termenta (conjunto) e perto de persona de la sentencia de forme a que se termenta de modere d

First albassemble att the handles and sings from the different pasts of the rangh, and assembled at factory.

Apply the identicative set on the deep of the box and man the holes for the fallogscows (liferalfield as letter A on drawing of first page).

Open the holes for the rare plays and hose tolers no these holes.

Place once again the theoretisticset on returning position on the deep of the box and threat not to light the fishing scores.

Place once again the theoretisticset on returning position on the deep of the box and threat not to light the fishing scores.

Place from the adjusting scores to reduce it (Manifield with latter if on drawing on first page).

The hole 1/4" commetal as accord to the theoretistic votes.

The hole 1/4" commetal as accord to the theoretistic votes.

corses.

After all the connections are concluded and the set is parallel to notif, place back plate in position. By to refer no untiling position through the threaded the mostable state (control body).

Name the handlet holder on the handlet saids to that the cultet states immed down.

Take the back plate by turning the filing rings, at the same time, on the threaded create and on the handlet cultet and payer position with hereine closes.

Name the throughout handlet handlet handlet match the raine closes.